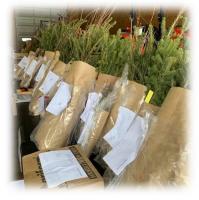

Some people ask if they will need a trailer to pick up their trees. The answer is no. Most packed orders can be carried in your arms. If you order 100 or more, the trees will most likely be packed in 4-5' boxes that would easily fit in your trunk or backseat. All of our orders are hand packed by our staff. We add a root gel to keep moisture on the roots, and carefully wrap each order in craft paper and a plastic bag to keep the roots dark. The trees will be in a dormant state when you pick them up and keeping the roots dark and cool will help maintain their dormancy until you plant them. We recommend that you plant your order as soon as possible. Keep your plants in a cool dark place, like a cellar or garage, until you are ready to plant them. **DO NOT ADD WATER to the bag**. The root gel we add will keep your roots plenty moist for a few days until you get them planted. Dumping water in the bag may cause your roots to rot if left too long before planting. When planting, it is recommended that they are replanted to the original depth. You should be able to easily tell where this was by looking at the trunk. HAPPY PLANTING!

Deciduous Seedlings

Coniferous Transplants in varying sizes

Packed Tree Orders