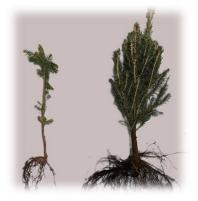

### 2025 Tree Sale: What You Should Know

Each year we receive questions regarding our order form. We would like to take the opportunity to explain a few things. Lets start with the basics. Everything we sell is **Bare Root** or lacking a root ball and it does not have soil surrounding its roots. **Seedlings** are grown from seeds that are planted in a bed together and are "bare rooted" when extracted from the soil to be packaged for distribution. **Transplants** are older seedlings that have been moved into more widely spaced rows where they have had more room to grow. **Coniferous** trees produce cones and do not drop their "leaves" in the winter while **Deciduous** trees lose their leaves annually. All of our deciduous species are seedlings, while all of our coniferous species are transplants.

Deciduous Seedlings

Coniferous Transplants in varying sizes

Packed Tree Orders